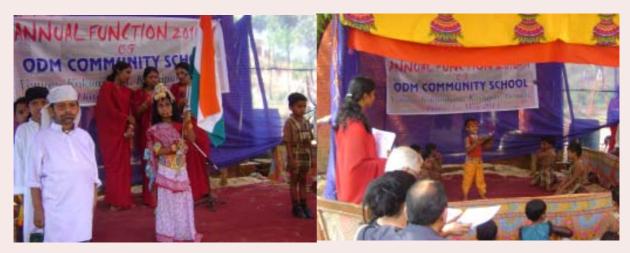

Bandhan (Thread Festival) and other local Festivals were also celebrated on the premises of the ODM campus. To make the children conscious of their environmental values through a "GREEN" environment, a "Sapling Plantation Day" was held, where 230 flower- and fruit-bearing saplings were planted on the campus. Annual Sports, painting, and drawing competitions were organized in the school, and merit certificates and prizes were distributed to winners in the Annual Function of the school.

### Annual Sports and Cultureal Programme of the School

Maj. Gen. S. D. Mahanti, Chief Guest (Annual Function of ODMCS)

Director of NYSASDRI, Sri Sarangadhar Samal

Mrs. Sabita Swain, Director of Kalinga Eye Hospital, Dhenkanal