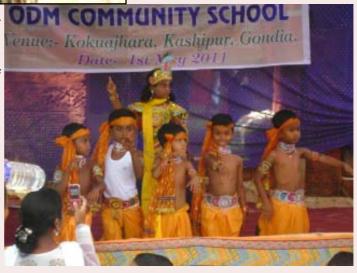

The ODM Community School is not only about learning, but also about developing an interest in one's cultural environment. The National Day celebration was observed at the school through our National Flag hoisting ceremony and the children also demonstrated a Flag March inside the school premises. Rakshya

Bandhan (Thread Festival) and other local Festivals were also celebrated on the premises of the ODM campus. To make the children conscious of their environmental values through a "GREEN" environment, a "Sapling Plantation Day" was held, where 230 flower- and fruit-bearing saplings were planted on the campus. Annual Sports, painting, and drawing competitions were organized in the school, and merit certificates and prizes were distributed to winners in the Annual Function of the school.

### Annual Sports and Cultureal Programme of the School

Maj. Gen. S. D. Mahanti, Chief Guest (Annual Function of ODMCS)

Director of NYSASDRI, Sri Sarangadhar Samal

Mrs. Sabita Swain, Director of Kalinga Eye Hospital, Dhenkanal