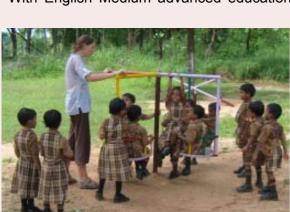

#### **Volunteer Services on ODM Community School**

International volunteers have helped develop the ODM Community School in the Kashipur area since February of 2010. Volunteers help to make the teaching innovative and entertaining by sharing their skills and experience with the staff. They have also helped construct original teaching and learning materials to help the staff teach the children most effectively. They also help with artistic projects to make the school a friendly environment, such as painting the buildings. This helps the children feel at ease while at the school.