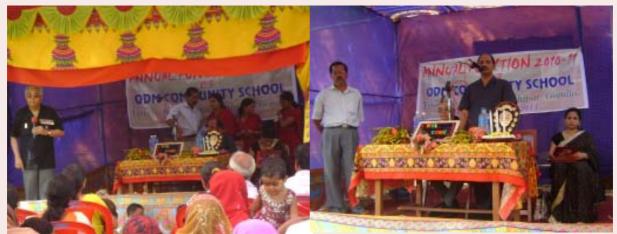

### Annual Sports and Cultureal Programme of the School

Maj. Gen. S. D. Mahanti, Chief Guest (Annual Function of ODMCS)

Director of NYSASDRI, Sri Sarangadhar Samal

Mrs. Sabita Swain, Director of Kalinga Eye Hospital, Dhenkanal

Asst. Director of NYSASDRI, Sri Dhirendra Ku. Mohanty