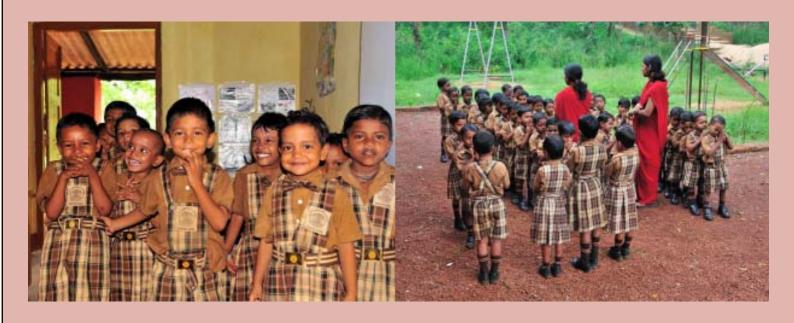

have access to proper secondary education at the school, from grades I to V.

The ODMCS employs the English Medium school type, teaching all subjects in English to greatly improve the students' ability to pursue higher education. The curriculum also adheres to the Indian CBSE standards. Currently, 76 children (in classes Nursery, Lower Kinder Garden, Upper Kinder Garden and Standard I) are receiving education at the ODMCS. Community awareness programs are also run by the school so that the families have a voice in their children's education.

Today, 76 children (45 boys and 31 girls), aged between 3 to 6 years, are enrolled in the school. The children are grouped according to their age into two nursery classes, Lower Kindergarten (LKG), Upper Kindergarten (UKG), and Standard I. This helps them learn and progress most effectively in the English Medium curriculum. Monthly examinations are conducted to help assess the children's progress.

The ODM Community School is not only about learning, but also about developing an interest in one's cultural environment. The National Day celebration was observed at the school through our National Flag hoisting ceremony and the children also demonstrated a Flag March inside the school premises. Rakshya