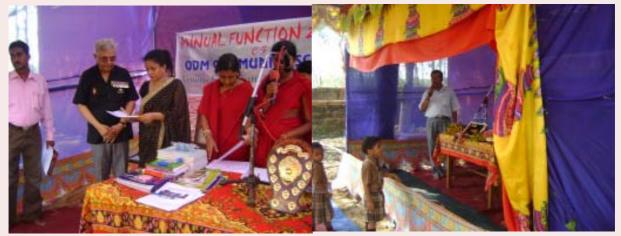

### Annual Sports and Cultureal Programme of the School

Maj. Gen. S. D. Mahanti, Chief Guest (Annual Function of ODMCS)

Director of NYSASDRI, Sri Sarangadhar Samal

Mrs. Sabita Swain, Director of Kalinga Eye Hospital, Dhenkanal

Asst. Director of NYSASDRI, Sri Dhirendra Ku. Mohanty