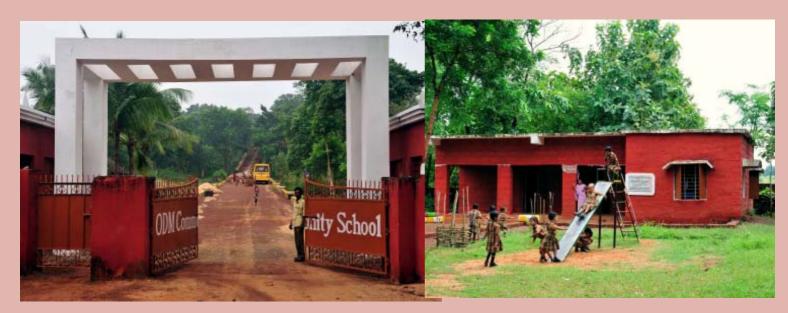

#### Location

**ODM Community School** 

Kokuajhara, Kashipur, Gondia Block

Dhenkanal district, Orissa PIN- 759016

Phone: 9439973460

#### **Buildings:**

- " 5 classrooms
- " 1 office
- " 1 indoor play & rest room
- " 2 guest rooms with attached bathrooms
- " Residential staff housing
- " Public toilet

#### Sports and Playground:

- " Indoor and outdoor games facilities
- " Playground with Swings, See-saw, Slide, Merry-go-round, and Sand Pit