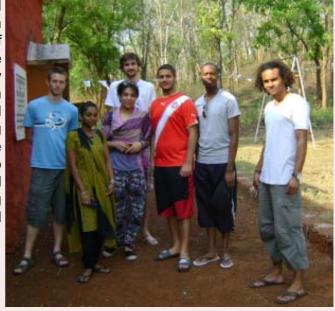

#### **Volunteer Services on ODM Community School**

International volunteers have helped develop the ODM Community School in the Kashipur area since February of 2010. Volunteers help to make the teaching innovative and entertaining by sharing their skills and experience with the staff. They have also helped construct original teaching and learning materials to help the staff teach the children most effectively. They also help with artistic projects to make the school a friendly environment, such as painting the buildings. This helps the children feel at ease while at the school.